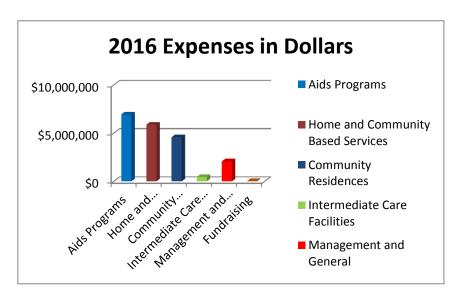

## **Expenses**

| Programs                          | Dollar       | Percentage |
|-----------------------------------|--------------|------------|
| Aids Programs                     | \$6,945,136  | 35%        |
| Home and Community Based Services | \$5,877,302  | 29.4%      |
| Community Residences              | \$4,585,203  | 23%        |
| Intermediate Care Facilities      | \$449,316    | 2%         |
| Total Programmatic Expenses       | \$17,856,957 |            |
|                                   |              |            |
| Other Expenses                    |              |            |
| Management and General            | \$2,078,490  | 10.4%      |
| Fundraising                       | \$31,077     | 0.2%       |
|                                   |              |            |
| Total Operating Expenses          | \$19,966,524 |            |