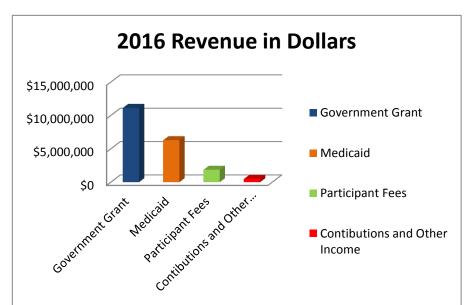

### Revenue

| Source                        | Dollar       | Percentage |
|-------------------------------|--------------|------------|
| Government Grant              | \$11,129,542 | 56%        |
| Medicaid                      | \$6,293,978  | 32%        |
| Participant Fees              | \$1,863,202  | 9%         |
| Contibutions and Other Income | \$486,832    | 2%         |
| Total Revenue                 | \$19,773,554 |            |
|                               |              |            |
| 2016 Revenue Growth           | (\$470,764)  | -2%        |