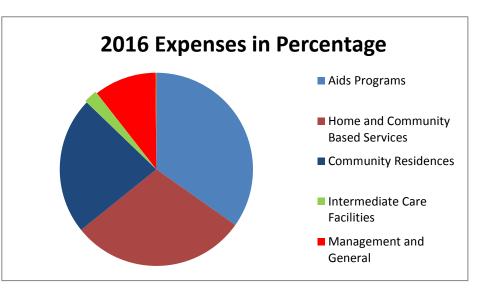

## **Expenses**

| Programs                          | Dollar       | Percentage |
|-----------------------------------|--------------|------------|
| Aids Programs                     | \$6,945,136  | 35%        |
| Home and Community Based Services | \$5,877,302  | 29.4%      |
| Community Residences              | \$4,585,203  | 23%        |
| Intermediate Care Facilities      | \$449,316    | 2%         |
| Total Programmatic Expenses       | \$17,856,957 |            |
|                                   |              |            |
| Other Expenses                    |              |            |
| Management and General            | \$2,078,490  | 10.4%      |
| Fundraising                       | \$31,077     | 0.2%       |
|                                   |              |            |
| Total Operating Expenses          | \$19,966,524 |            |