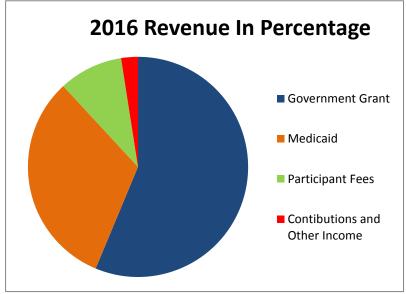

### Revenue

| Source                        | Dollar       | Percentage |
|-------------------------------|--------------|------------|
| Government Grant              | \$11,129,542 | 56%        |
| Medicaid                      | \$6,293,978  | 32%        |
| Participant Fees              | \$1,863,202  | 9%         |
| Contibutions and Other Income | \$486,832    | 2%         |
| Total Revenue                 | \$19,773,554 |            |
|                               |              |            |
| 2016 Revenue Growth           | (\$470,764)  | -2%        |